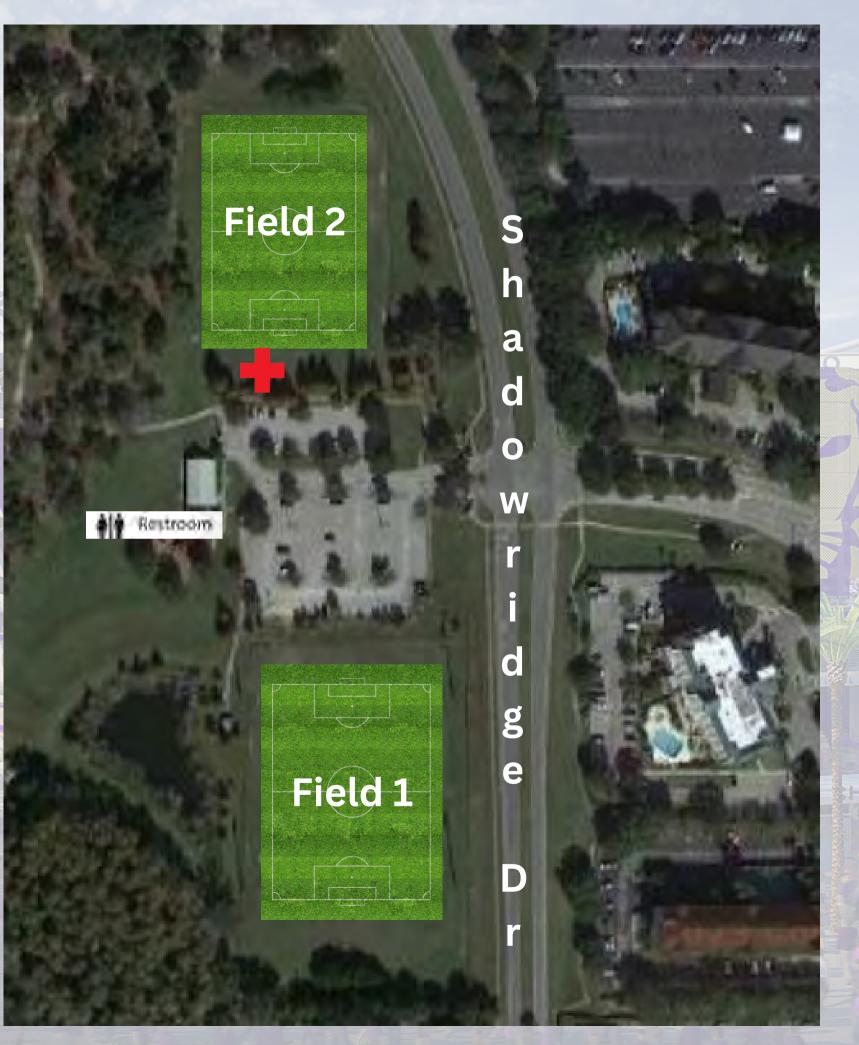

Tents and Chairs go in the grass around the fields ONLY no tents or chairs on the turf or Bermuda grass, please

Airport Lakes Park 7098 Shadowridge Dr Orlando, 32812

We will use both fields at Airport Lakes. There is no charge for parking.

An athletic trainer will be on site.

There are no concessions available at this site.

On site point of contact is Holly Maidens - +44 7786 672967 - available on WhatsApp

To report issues - contact Rob Morton - 407-349-7141 Bomberos Field Park 11485 Moss Park Rd Orlando, 32832