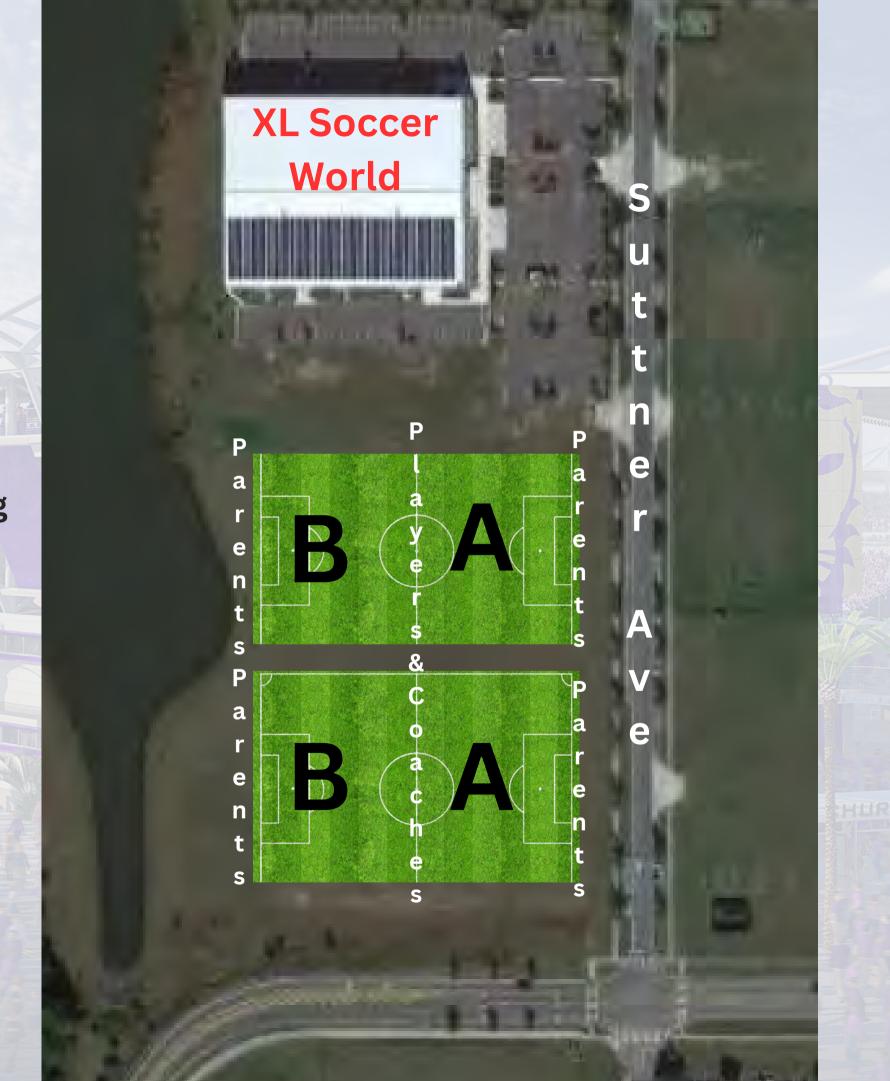

12314 Suttner Ave Orlando, 32827

Please follow all posted parking signs and ONLY park in lined parking spots.

For 9v9 (Field 3 Turf) and 7v7 (Field 4 Grass)
Players and coaches will be in the center of the field, parents on the outside.

Tents and Chairs go in the grass around the fields ONLY no tents or chairs on the turf or Bermuda grass, please

Airport Lakes Park 7098 Shadowridge Dr Orlando, 32812

We will use both fields at Airport Lakes. There is no charge for parking.