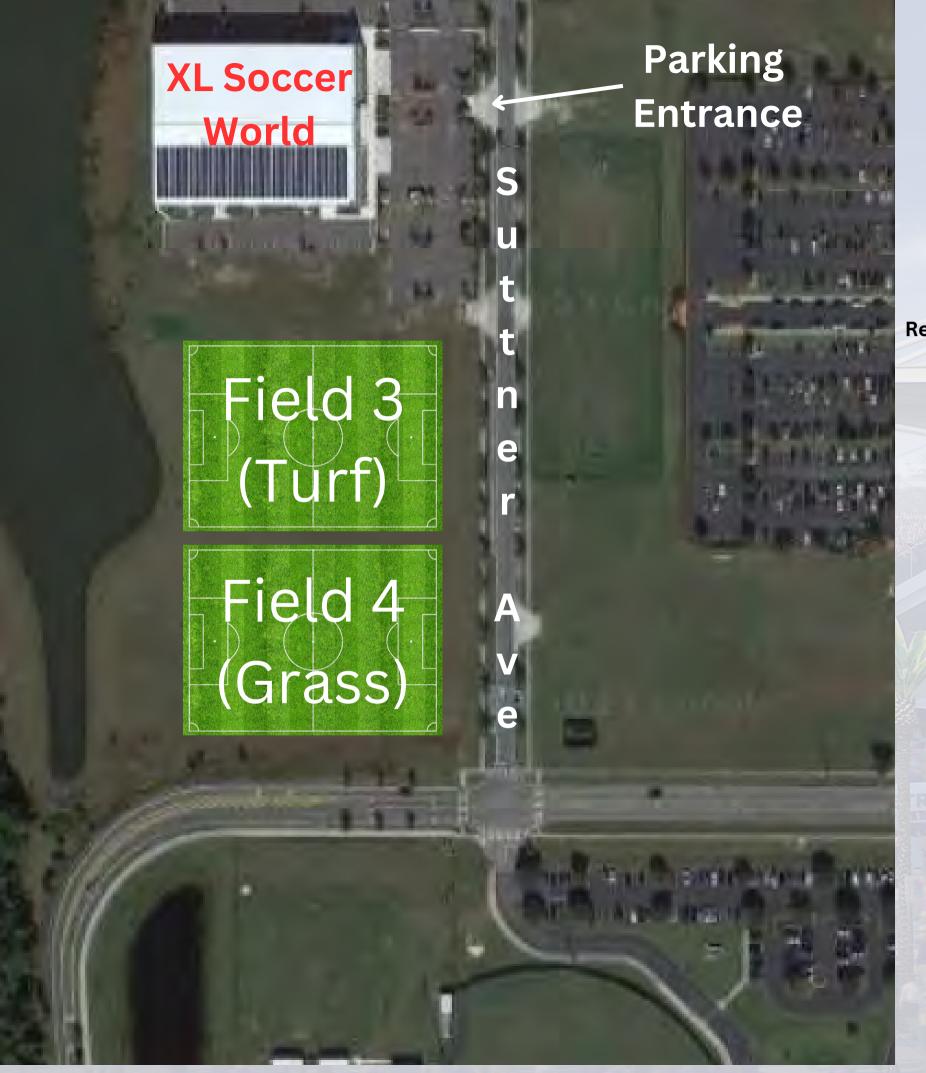

Malia's Park at
XL Soccer World
Lake Nona

12314 Suttner Ave Orlando, 32827

We are excited to welcome you to our newest home location!

Tents are NOT allowed on the turf! Parents must stay on the grass outside of the concrete border.

Please follow all posted parking signs and ONLY park in lined parking spots.

There is no charge for parking.

Field 3 - artificial grass field - outdoors

Regular cleats are allowed, Artificial Grass (AG) cleats are recommended.

Field 4 - natural grass field - outdoors

No games are being played indoors at XL.

Restrooms are located indoors.

Food and drink is available for purchase indoors as well.

Malia's Park at
XL Soccer World
Lake Nona