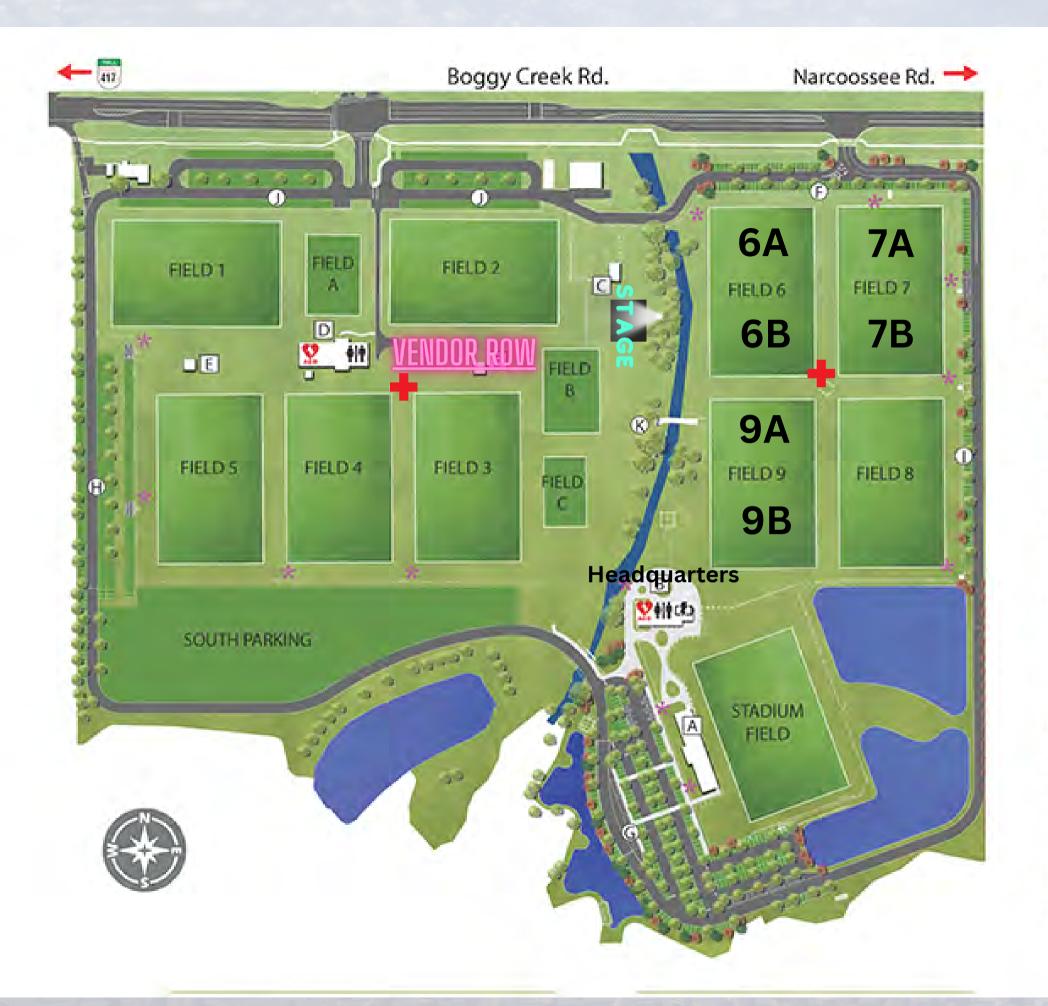

## **AUSTIN-TINDALL SPORTS COMPLEX**

A Austin-Tindall Stadium and Field

Concession & Restroom East

c Ice House

Concession & Restroom West, Administration Office

Pavilions

Automated External Defibrillator

USB Charging Station

Restroom

## PARKING & ACCESS TO FIELDS

F North Parking

Stadium Parking

H) West Parking

East Parking

Fmployee/ Event Parking

(K) Pedestrian Bridge

Pedestrian Gate Access

## PARK RULES:

- Prior registration for fields is required.
- 2) Glass bottles are not permitted.
- 3) Drones are not permitted.
- Weapons of any kind are not permitted.

Austin Tindall 4100 Boggy Creek Rd Kissimmee, 34744

The parking fee is \$5 each day and they DO NOT TAKE CASH.

Please be prepared to pay via debit/credit.

Athletic trainers on site noted by on the map

Tournament HQ
on site in the
office near the
Stadium Field